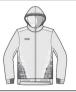

(Y) Shirt long sleeves zip jack coolmax winter stretch

(G) Wind vest windteXlight

|      |                                                | EL PASO | RIO |
|------|------------------------------------------------|---------|-----|
| (V)  | Wind jacket<br>windteXlight                    |         |     |
| (VH) | <b>Wind jacket hooded</b><br>windteXlight      |         |     |
| (1)  | Winter jacket<br>windtex                       |         |     |
| (JH) | Winter jacket hooded windtex                   |         |     |
| (ZJ) | <b>Jacket</b> filanca                          |         |     |
| (ZO) | <b>Trousers</b><br>filanca                     |         |     |
| (M)  | Singlet man tights<br>X-fit<br>stretch power   |         |     |
| (N)  | Singlet woman tights<br>X-fit<br>stretch power |         |     |

# (V) Wind jacket windteXlight

(VH) Wind jacket hooded windteXlight

(J) Winter jacket windtex

(JH) Winter jacket hooded windtex

(ZJ) Jacket filanca

(ZO) Trousers filanca

(M) Singlet man tights
X-fit
stretch power