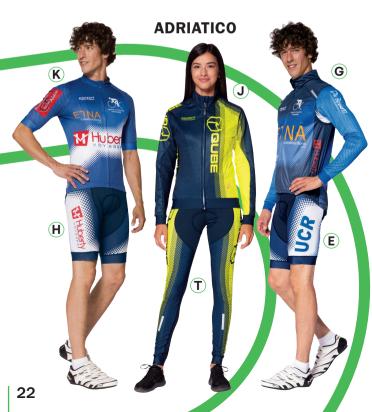

# Cycling

Our TIRRENO and ADRIATICO models have a different shoulder shape to each other.

The images show a small sample of the many achievable designs.

The customer can combine a design, colours and logos when using the online drawing tool built into our website, see:

# Cycling

# TIRRENO ADRIATICO

## (C) MTB shirt short sleeves

light coolmax iack coolmax

# (D) MTB shirt long sleeves

iack

iack

iack coolmax

(K) Shirt short sleeves full zip

iack coolmax

iack coolmax winter stretch

windteXlight

windteXlight

(J) Winter jacket

windtex

stretch power

(HF) Bib shorts woman

stretch power

(E) Bib shorts ENDURANCE man

stretch power

(T) Bib tights

stretch power

winter stretch

(Z) Bib tights zip

stretch power

winter stretch

(P) Leg warmers

stretch power