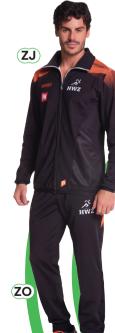

(Y) Shirt long sleeves zip jack coolmax winter stretch

(G) Wind vest windteXlight

|      |                                                | EL PASO | RIO |
|------|------------------------------------------------|---------|-----|
| (V)  | Wind jacket<br>windteXlight                    |         |     |
| (VH) | <b>Wind jacket hooded</b><br>windteXlight      |         |     |
| (1)  | Winter jacket<br>windtex                       |         |     |
| (JH) | Winter jacket hooded windtex                   |         |     |
| (ZJ) | <b>Jacket</b> filanca                          |         |     |
| (ZO) | <b>Trousers</b><br>filanca                     |         |     |
| (M)  | Singlet man tights<br>X-fit<br>stretch power   |         |     |
| (N)  | Singlet woman tights<br>X-fit<br>stretch power |         |     |

# (V) Wind jacket windteXlight

(VH) Wind jacket hooded windteXlight

(J) Winter jacket windtex

(JH) Winter jacket hooded windtex

(ZJ) Jacket filanca

(ZO) Trousers filanca

(M) Singlet man tights
X-fit
stretch power