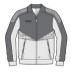

(Y) Shirt long sleeves zip jack coolmax winter stretch

(G) Wind vest windteXlight

|      |                                                | EL PASO | RIO |
|------|------------------------------------------------|---------|-----|
| (V)  | Wind jacket<br>windteXlight                    |         |     |
| (VH) | <b>Wind jacket hooded</b><br>windteXlight      |         |     |
| (1)  | Winter jacket<br>windtex                       |         |     |
| (JH) | Winter jacket hooded windtex                   |         |     |
| (ZJ) | <b>Jacket</b> filanca                          |         |     |
| (ZO) | <b>Trousers</b><br>filanca                     |         |     |
| (M)  | Singlet man tights<br>X-fit<br>stretch power   |         |     |
| (N)  | Singlet woman tights<br>X-fit<br>stretch power |         |     |

# (V) Wind jacket windteXlight

(VH) Wind jacket hooded windteXlight

(J) Winter jacket windtex

(JH) Winter jacket hooded windtex

(ZJ) Jacket filanca

(ZO) Trousers filanca

(M) Singlet man tights
X-fit
stretch power