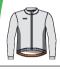

(Y) Shirt long sleeves zip jack coolmax winter stretch

(G) Wind vest windteXlight

|      |                                                | EL PASO | RIO |
|------|------------------------------------------------|---------|-----|
| (V)  | Wind jacket<br>windteXlight                    |         |     |
| (VH) | <b>Wind jacket hooded</b><br>windteXlight      |         |     |
| (1)  | Winter jacket<br>windtex                       |         |     |
| (JH) | Winter jacket hooded windtex                   |         |     |
| (ZJ) | <b>Jacket</b> filanca                          |         |     |
| (ZO) | <b>Trousers</b><br>filanca                     |         |     |
| (M)  | Singlet man tights<br>X-fit<br>stretch power   |         |     |
| (N)  | Singlet woman tights<br>X-fit<br>stretch power |         |     |

# (V) Wind jacket windteXlight

(VH) Wind jacket hooded windteXlight

(J) Winter jacket windtex

(JH) Winter jacket hooded windtex

(ZJ) Jacket filanca

(ZO) Trousers filanca

(M) Singlet man tights
X-fit
stretch power