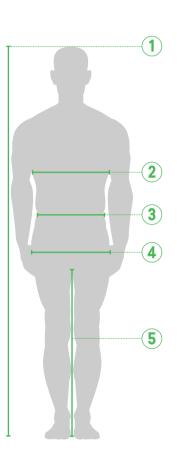

# **Sizes**

In the next page you can find the charts of Panzeri's sizes for men and women with the body's measurement in centimeters. If your measures are in between two sizes, choose the smallest one for an adherent fit while the biggest one for a more comfy fit.

## 1 - HEIGHT

## 2 - CHEST

Measurement of the circumference at the widest point of the chest.

## 3 - WAIST

Measurement of the circumference at the narrowest part of the waist.

# 4 - HIPS

Measurement of the circumference at the widest part of the hips.

# 5 - INSIDE LEG

Measurement of the inside leg length from the crotch to the floor.