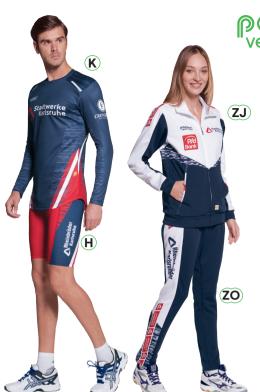

# **COLORADO**

Complete collection and prices on pages 13-17.

|                                                              | EL PASO | RIO      |
|--------------------------------------------------------------|---------|----------|
| (A) Singlet man<br>light coolmax                             |         |          |
| (B) Singlet woman light coolmax                              |         |          |
| (O) Tank top<br>light coolmax                                |         |          |
| (D) Shorts<br>light coolmax                                  |         |          |
| (P) Shirt short sleeves<br>jack coolmax                      |         |          |
| (W) Shirt short sleeves zip<br>jack coolmax                  |         |          |
| (K) Shirt long sleeves<br>jack coolmax<br>winter stretch     |         |          |
| (Y) Shirt long sleeves zip<br>jack coolmax<br>winter stretch |         | 0        |
| (G) Wind vest                                                |         | <b>)</b> |

(Y) Shirt long sleeves zip jack coolmax winter stretch

(G) Wind vest windteXlight

|      |                                                | EL PASO | RIO |
|------|------------------------------------------------|---------|-----|
| (V)  | Wind jacket<br>windteXlight                    |         |     |
| (VH) | <b>Wind jacket hooded</b><br>windteXlight      |         |     |
| (1)  | Winter jacket<br>windtex                       |         |     |
| (JH) | Winter jacket hooded windtex                   |         |     |
| (ZJ) | <b>Jacket</b> filanca                          |         |     |
| (ZO) | <b>Trousers</b><br>filanca                     |         |     |
| (M)  | Singlet man tights<br>X-fit<br>stretch power   |         |     |
| (N)  | Singlet woman tights<br>X-fit<br>stretch power |         |     |