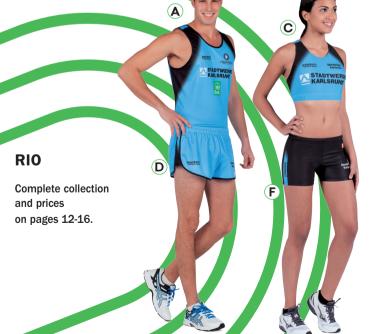

# **EL PASO**

Complete collection and prices on pages 12-16.

# **COLORADO**

Complete collection and prices on pages 13-17.

|                                                              | EL PASO | RIO      |
|--------------------------------------------------------------|---------|----------|
| (A) Singlet man<br>light coolmax                             |         |          |
| (B) Singlet woman light coolmax                              |         |          |
| (O) Tank top<br>light coolmax                                |         |          |
| (D) Shorts<br>light coolmax                                  |         |          |
| (P) Shirt short sleeves<br>jack coolmax                      |         |          |
| (W) Shirt short sleeves zip<br>jack coolmax                  |         |          |
| (K) Shirt long sleeves<br>jack coolmax<br>winter stretch     |         |          |
| (Y) Shirt long sleeves zip<br>jack coolmax<br>winter stretch |         | 0        |
| (G) Wind vest                                                |         | <b>)</b> |