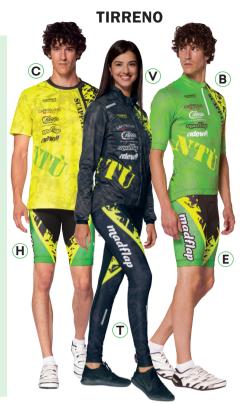

# Cycling

Our TIRRENO and ADRIATICO models have a different shoulder shape to each other.

The images show a small sample of the many achievable designs.

The customer can combine a design, colours and logos when using the online drawing tool built into our website, see:

# Cycling

# TIRRENO ADRIATICO

## (C) MTB shirt short sleeves

light coolmax iack coolmax

# (D) MTB shirt long sleeves

iack

iack

iack coolmax

(K) Shirt short sleeves full zip

iack coolmax

iack coolmax winter stretch

windteXlight

windteXlight

(J) Winter jacket

windtex

stretch power

(HF) Bib shorts woman

stretch power

(E) Bib shorts ENDURANCE man

stretch power

(T) Bib tights

stretch power

winter stretch

(Z) Bib tights zip

stretch power

winter stretch

(P) Leg warmers

stretch power