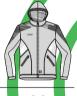

# (V) Wind jacket windteXlight

(VH) Wind jacket hooded windteXlight

(J) Winter jacket windtex

(JH) Winter jacket hooded windtex

(ZJ) Jacket filanca

(ZO) Trousers filanca

(M) Singlet man tights
X-fit
stretch power