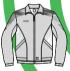

(Y) Shirt long sleeves zip jack coolmax winter stretch

(G) Wind vest windteXlight

|      |                                                | EL PASO | RIO |
|------|------------------------------------------------|---------|-----|
| (V)  | Wind jacket<br>windteXlight                    |         |     |
| (VH) | <b>Wind jacket hooded</b><br>windteXlight      |         |     |
| (1)  | Winter jacket<br>windtex                       |         |     |
| (JH) | Winter jacket hooded windtex                   |         |     |
| (ZJ) | <b>Jacket</b> filanca                          |         |     |
| (ZO) | <b>Trousers</b><br>filanca                     |         |     |
| (M)  | Singlet man tights<br>X-fit<br>stretch power   |         |     |
| (N)  | Singlet woman tights<br>X-fit<br>stretch power |         |     |

# (V) Wind jacket windteXlight

(VH) Wind jacket hooded windteXlight

(J) Winter jacket windtex

(JH) Winter jacket hooded windtex

(ZJ) Jacket filanca

(ZO) Trousers filanca

(M) Singlet man tights
X-fit
stretch power