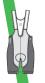

# **Sizes**

In the next page you can find the charts of Panzeri's sizes for men and women with the body's measurement in centimeters. If your measures are in between two sizes, choose the smallest one for an adherent fit while the biggest one for a more comfy fit.

## 1 - HEIGHT

## 2 - CHEST

Measurement of the circumference at the widest point of the chest.

## 3 - WAIST

Measurement of the circumference at the narrowest part of the waist.

# 4 - HIPS

Measurement of the circumference at the widest part of the hips.

# 5 - INSIDE LEG

Measurement of the inside leg length from the crotch to the floor.