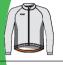

(Y) Shirt long sleeves zip jack coolmax winter stretch

(G) Wind vest windteXlight

|      |                                                | EL PASO | RIO |
|------|------------------------------------------------|---------|-----|
| (V)  | Wind jacket<br>windteXlight                    |         |     |
| (VH) | <b>Wind jacket hooded</b><br>windteXlight      |         |     |
| (1)  | Winter jacket<br>windtex                       |         |     |
| (JH) | Winter jacket hooded windtex                   |         |     |
| (ZJ) | <b>Jacket</b> filanca                          |         |     |
| (ZO) | <b>Trousers</b><br>filanca                     |         |     |
| (M)  | Singlet man tights<br>X-fit<br>stretch power   |         |     |
| (N)  | Singlet woman tights<br>X-fit<br>stretch power |         |     |

# (V) Wind jacket windteXlight

(VH) Wind jacket hooded windteXlight

(J) Winter jacket windtex

(JH) Winter jacket hooded windtex

(ZJ) Jacket filanca

(ZO) Trousers filanca

(M) Singlet man tights
X-fit
stretch power