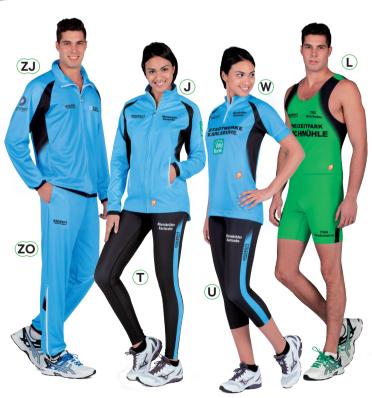

# **COLORADO**

Complete collection and prices on pages 13-17.

|                                                              | EL PASO | RIO      |
|--------------------------------------------------------------|---------|----------|
| (A) Singlet man<br>light coolmax                             |         |          |
| (B) Singlet woman light coolmax                              |         |          |
| (O) Tank top<br>light coolmax                                |         |          |
| (D) Shorts<br>light coolmax                                  |         |          |
| (P) Shirt short sleeves<br>jack coolmax                      |         |          |
| (W) Shirt short sleeves zip<br>jack coolmax                  |         |          |
| (K) Shirt long sleeves<br>jack coolmax<br>winter stretch     |         |          |
| (Y) Shirt long sleeves zip<br>jack coolmax<br>winter stretch |         | 0        |
| (G) Wind vest                                                |         | <b>)</b> |

# COLORADO ARIZONA

(B) Singlet woman light coolmax

(O) Tank top light coolmax

(D) Shorts light coolmax

(P) Shirt short sleeves jack coolmax

(W) Shirt short sleeves zip jack coolmax

(K) Shirt long sleeves jack coolmax winter stretch

(Y) Shirt long sleeves zip jack coolmax winter stretch

(G) Wind vest windteXlight

|      |                                                | EL PASO | RIO |
|------|------------------------------------------------|---------|-----|
| (V)  | Wind jacket<br>windteXlight                    |         |     |
| (VH) | <b>Wind jacket hooded</b><br>windteXlight      |         |     |
| (1)  | Winter jacket<br>windtex                       |         |     |
| (JH) | Winter jacket hooded windtex                   |         |     |
| (ZJ) | <b>Jacket</b> filanca                          |         |     |
| (ZO) | <b>Trousers</b><br>filanca                     |         |     |
| (M)  | Singlet man tights<br>X-fit<br>stretch power   |         |     |
| (N)  | Singlet woman tights<br>X-fit<br>stretch power |         |     |

COLORADO ARIZONA

# (V) Wind jacket windteXlight

(VH) Wind jacket hooded windteXlight

(J) Winter jacket windtex

(JH) Winter jacket hooded windtex

(ZJ) Jacket filanca

(ZO) Trousers filanca

(M) Singlet man tights
X-fit
stretch power