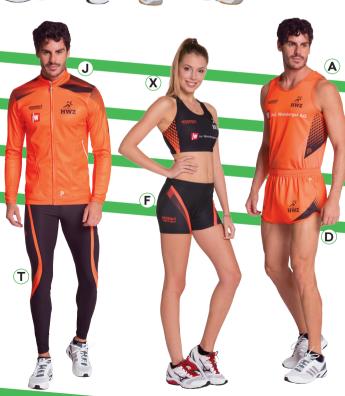

(N) Singlet woman tights
X-fit
stretch power

| (X) Top woman x back stretch power                              | EL PASO                                                                                                                                                                                                                                                                                                                                                                                                                                                                                                                                                                                                                                                                                                                                                                                                                                                                                                                                                                                                                                                                                                                                                                                                                                                                                                                                                                                                                                                                                                                                                                                                                                                                                                                                                                                                                                                                                                                                                                                                                                                                                                                        | RIO   |
|-----------------------------------------------------------------|--------------------------------------------------------------------------------------------------------------------------------------------------------------------------------------------------------------------------------------------------------------------------------------------------------------------------------------------------------------------------------------------------------------------------------------------------------------------------------------------------------------------------------------------------------------------------------------------------------------------------------------------------------------------------------------------------------------------------------------------------------------------------------------------------------------------------------------------------------------------------------------------------------------------------------------------------------------------------------------------------------------------------------------------------------------------------------------------------------------------------------------------------------------------------------------------------------------------------------------------------------------------------------------------------------------------------------------------------------------------------------------------------------------------------------------------------------------------------------------------------------------------------------------------------------------------------------------------------------------------------------------------------------------------------------------------------------------------------------------------------------------------------------------------------------------------------------------------------------------------------------------------------------------------------------------------------------------------------------------------------------------------------------------------------------------------------------------------------------------------------------|-------|
| (C) Top woman<br>stretch power                                  |                                                                                                                                                                                                                                                                                                                                                                                                                                                                                                                                                                                                                                                                                                                                                                                                                                                                                                                                                                                                                                                                                                                                                                                                                                                                                                                                                                                                                                                                                                                                                                                                                                                                                                                                                                                                                                                                                                                                                                                                                                                                                                                                | Case  |
| (L) Body man stretch power  (S) Body woman tights stretch power |                                                                                                                                                                                                                                                                                                                                                                                                                                                                                                                                                                                                                                                                                                                                                                                                                                                                                                                                                                                                                                                                                                                                                                                                                                                                                                                                                                                                                                                                                                                                                                                                                                                                                                                                                                                                                                                                                                                                                                                                                                                                                                                                |       |
| (R) Body woman<br>stretch power                                 |                                                                                                                                                                                                                                                                                                                                                                                                                                                                                                                                                                                                                                                                                                                                                                                                                                                                                                                                                                                                                                                                                                                                                                                                                                                                                                                                                                                                                                                                                                                                                                                                                                                                                                                                                                                                                                                                                                                                                                                                                                                                                                                                |       |
| (E) Slip woman<br>stretch power                                 |                                                                                                                                                                                                                                                                                                                                                                                                                                                                                                                                                                                                                                                                                                                                                                                                                                                                                                                                                                                                                                                                                                                                                                                                                                                                                                                                                                                                                                                                                                                                                                                                                                                                                                                                                                                                                                                                                                                                                                                                                                                                                                                                | and a |
| (F) Hot pants<br>stretch power                                  |                                                                                                                                                                                                                                                                                                                                                                                                                                                                                                                                                                                                                                                                                                                                                                                                                                                                                                                                                                                                                                                                                                                                                                                                                                                                                                                                                                                                                                                                                                                                                                                                                                                                                                                                                                                                                                                                                                                                                                                                                                                                                                                                |       |
| (H) Short tights<br>stretch power                               | The second secon |       |
| (U) Corsaire<br>stretch power                                   |                                                                                                                                                                                                                                                                                                                                                                                                                                                                                                                                                                                                                                                                                                                                                                                                                                                                                                                                                                                                                                                                                                                                                                                                                                                                                                                                                                                                                                                                                                                                                                                                                                                                                                                                                                                                                                                                                                                                                                                                                                                                                                                                |       |
| (T) Leggings<br>stretch power<br>winter stretch                 |                                                                                                                                                                                                                                                                                                                                                                                                                                                                                                                                                                                                                                                                                                                                                                                                                                                                                                                                                                                                                                                                                                                                                                                                                                                                                                                                                                                                                                                                                                                                                                                                                                                                                                                                                                                                                                                                                                                                                                                                                                                                                                                                |       |

# COLORADO ARIZONA

(X) Top woman x back stretch power

(C) Top woman stretch power

(L) Body man stretch power

(S) Body woman tights stretch power

(E) Slip woman stretch power

(R) Body woman stretch power

(F) Hot pants stretch power