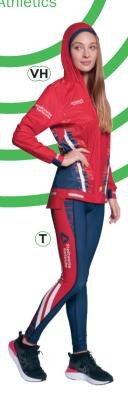

(Y) Shirt long sleeves zip jack coolmax winter stretch

(G) Wind vest windteXlight

|      |                                                | EL PASO | RIO |
|------|------------------------------------------------|---------|-----|
| (V)  | Wind jacket<br>windteXlight                    |         |     |
| (VH) | <b>Wind jacket hooded</b><br>windteXlight      |         |     |
| (1)  | Winter jacket<br>windtex                       |         |     |
| (JH) | Winter jacket hooded windtex                   |         |     |
| (ZJ) | <b>Jacket</b> filanca                          |         |     |
| (ZO) | <b>Trousers</b><br>filanca                     |         |     |
| (M)  | Singlet man tights<br>X-fit<br>stretch power   |         |     |
| (N)  | Singlet woman tights<br>X-fit<br>stretch power |         |     |

# (V) Wind jacket windteXlight

(VH) Wind jacket hooded windteXlight

(J) Winter jacket windtex

(JH) Winter jacket hooded windtex

(ZJ) Jacket filanca

(ZO) Trousers filanca

(M) Singlet man tights
X-fit
stretch power