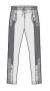

(Y) Shirt long sleeves zip jack coolmax winter stretch

(G) Wind vest windteXlight

|      |                                                | EL PASO | RIO |
|------|------------------------------------------------|---------|-----|
| (V)  | Wind jacket<br>windteXlight                    |         |     |
| (VH) | <b>Wind jacket hooded</b><br>windteXlight      |         |     |
| (1)  | Winter jacket<br>windtex                       |         |     |
| (JH) | Winter jacket hooded windtex                   |         |     |
| (ZJ) | <b>Jacket</b> filanca                          |         |     |
| (ZO) | <b>Trousers</b><br>filanca                     |         |     |
| (M)  | Singlet man tights<br>X-fit<br>stretch power   |         |     |
| (N)  | Singlet woman tights<br>X-fit<br>stretch power |         |     |

# (V) Wind jacket windteXlight

(VH) Wind jacket hooded windteXlight

(J) Winter jacket windtex

(JH) Winter jacket hooded windtex

(ZJ) Jacket filanca

(ZO) Trousers filanca

(M) Singlet man tights
X-fit
stretch power