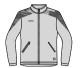

# (V) Wind jacket windteXlight

(VH) Wind jacket hooded windteXlight

(J) Winter jacket windtex

(JH) Winter jacket hooded windtex

(ZJ) Jacket filanca

(ZO) Trousers filanca

(M) Singlet man tights
X-fit
stretch power