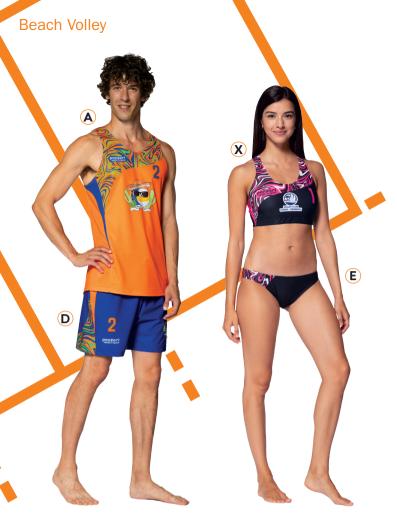

#### PLAYA

(A) Singlet man light coolmax

(D) Shorts stretch power

(B) Singlet woman light coolmax

(X) Top woman stretch power

(E) Slip woman stretch power