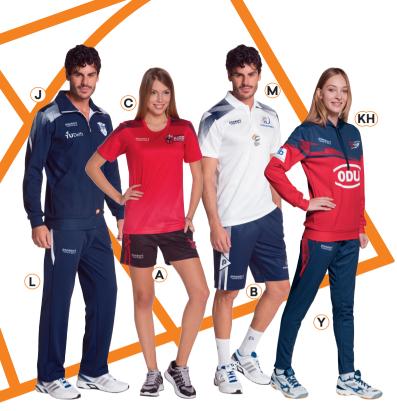

The items in the photos are just a few examples. We produce your uniforms in endless color combinations with logos and numbers.

### AWAY

(C) Shirt light coolmax jack coolmax

#### WORLD

(C) Shirt light coolmax jack coolmax

(E) SLIM shirt light coolmax

jack coolmax

(M) Polo shirt jack jack coolmax

(MF) Polo shirt woman jack jack coolmax

(A) Shorts jack

**(B) Bermuda** jack

#### SMART

(C) Shirt light coolmax jack coolmax

(E) SLIM shirt

light coolmax jack coolmax

(**M**) Polo shirt jack jack coolmax

(MF) Polo shirt woman jack jack coolmax

(A) Shorts jack

**(B) Bermuda** jack

#### TIME

(C) Shirt light coolmax jack coolmax

(E) SLIM shirt

light coolmax jack coolmax

(M) Polo shirt jack jack coolmax

(MF) Polo shirt woman iack jack coolmax

(A) Shorts iack

(B) Bermuda jack