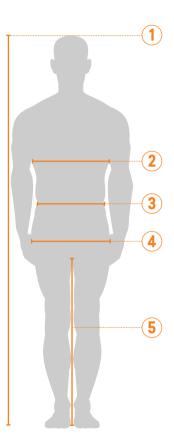

#### 1 - HEIGHT

#### 2 - CHEST

Measurement of the circumference at the widest point of the chest.

#### 3 - WAIST

Measurement of the circumference at the narrowest part of the waist.

#### 4 - HIPS

Measurement of the circumference at the widest part of the hips.

#### 5 - INSIDE LEG

Measurement of the inside leg length from the crotch to the floor.