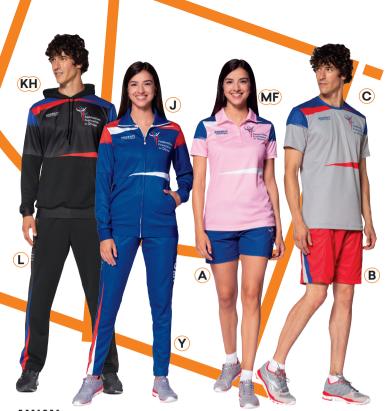

#### (MF) Polo shirt woman iack iack coolmax

(A) Shorts iack

(B) Bermuda jack

#### (L) Trousers

filanca

(Y) SLIM trousers filanca

## (P) SLIM sweat filanca

(K) Sweat

filanca

(KH) Sweat hooded filanca

(PH) SLIM sweat hooded filanca

(J) Jacket

filanca

(S) SLIM jacket filanca