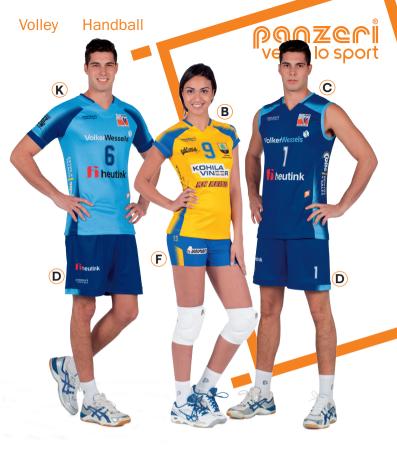

## Index

- 4 Fabrics
- 5 Colours / Printings and numbers
- 6 Sizes
- 8 Volley / Handball
- 12 Beach volley
- 13 Basket
- 18 Football
- 20 Tracksuits

#### JAPAN

(A) Sleeveless woman jack coolmax

(B) Cap sleeves shirt jack coolmax

(C) Sleeveless man jack coolmax

#### (K) Shirt tights jack jack coolmax

(M) Shirt short sleeves jack jack coolmax

(D) Shorts jack jack coolmax

(F) Hot pants stretch power

#### **KNEEPADS**

(see BLUline catalogue)