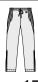

#### REAL

(C) Shirt jack

(A) Shorts jack

(M) Shirt jack

(D) Shorts jack

for long sleeves +

C

A

(A) Shorts jack

(M) Shirt jack

(D) Shorts jack

for long sleeves +

S